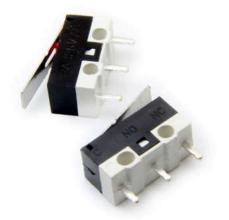

## **Toggle Micro Switch Collision 2A 125VAC**

This is a very sensitive and stable lever switch which is commonly used in industrial automation projects.

But in your DIY projects or robots, this is also great for detecting objects. It can be used as a bumper sensor which is simple to wire and attach to objects. This sensor is commonly found in DIY 3D printers. Another popular application is to be used as a tamper switch in a security system.

## **SPECIFICATION**

- Ratings: 2A 125VAC
- Body Dimension L x W x H: 12 mm x 5mm x 6mm
- Lever length: 17mm
- Gap per pin: 5mm
- Actuator: Hinge lever
- Operating temperature: -25°C to 85°C